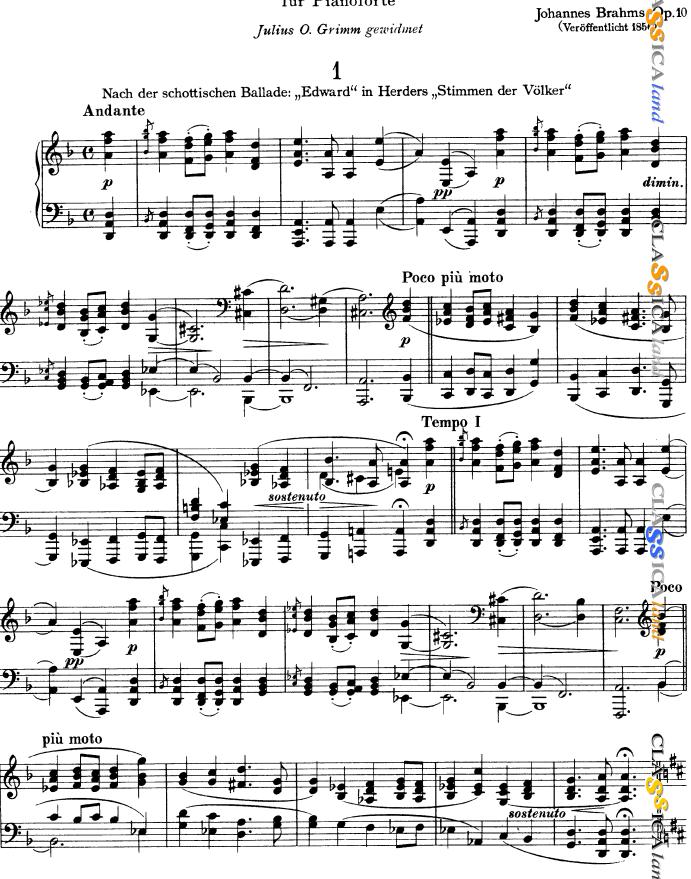

## Balladen

für Pianoforte

Julius O. Grimm gewidmet

This text and the graphics disappear when printing (CNTR+P). This file should be opened only with Adobe® products to be sure it is printed correctly. No commercial uses allowed for this file. To obtain license(s) for commercial purposes please contact us through the website <a href="http://classicaland.com">http://classicaland.com</a>.