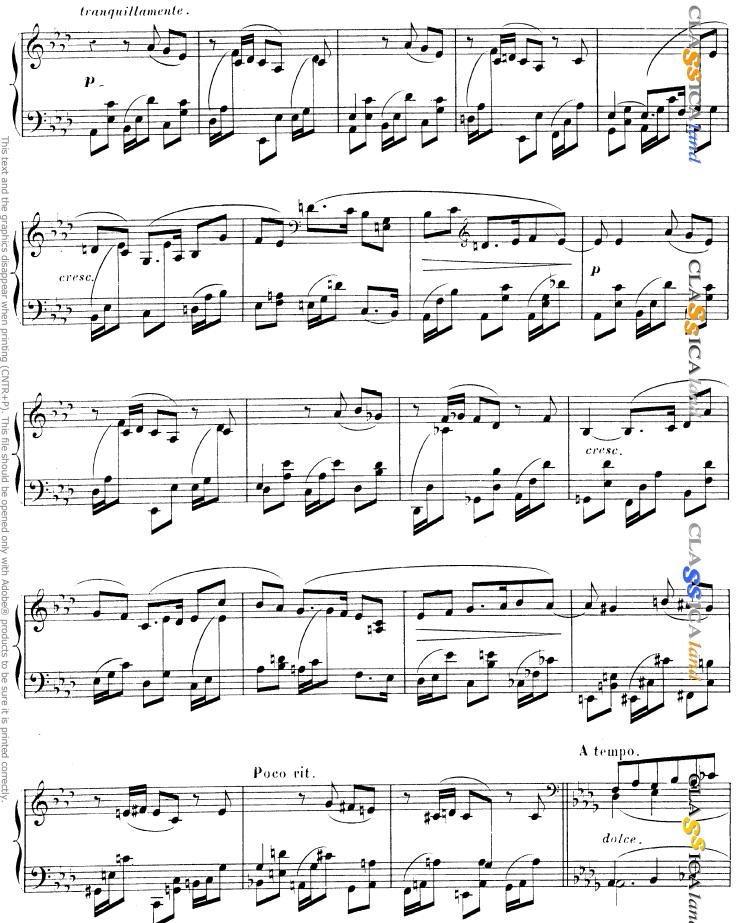

## DOLLY

17° 5 Tendresse Gabriel FAURÉ  $0p.56 - N^{\circ}5.$ PRIMA

This text and the graphics disappear when printing (CNTR+P). This file should be opened only with Adobe® products to be sure it is printed correctly. No commercial uses allowed for this file. To obtain license(s) for commercial purposes please contact us through the website <a href="http://classicaland.com">http://classicaland.com</a>.

PIANO:

Andante.

dotce espress.

crese .

This text and the graphics disappear when printing (CNTR+P). This file should be opened only with Adobe® products to be sure it is printed correctly. No commercial uses allowed for this file. To obtain license(s) for commercial purposes please contact us through the website <a href="http://classicaland.com">http://classicaland.com</a>.