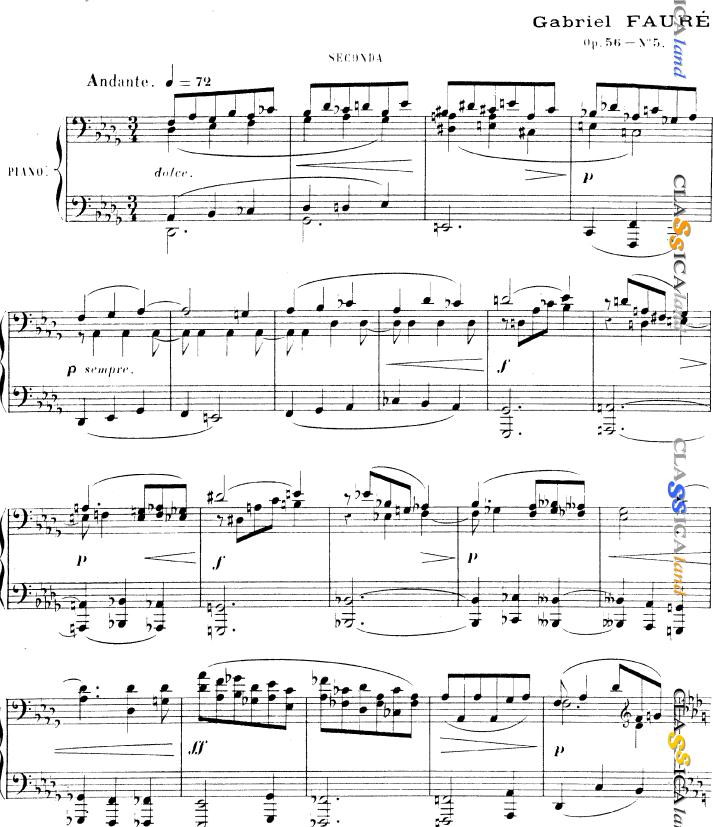

## DOLLY

17° 5 Tendresse Gabriel FAURÉ  $0p.56 - N^{\circ}5.$ PRIMA

This text and the graphics disappear when printing (CNTR+P). This file should be opened only with Adobe® products to be sure it is printed correctly. No commercial uses allowed for this file. To obtain license(s) for commercial purposes please contact us through the website <a href="http://classicaland.com">http://classicaland.com</a>.

PIANO:

Andante.

dotce espress.

crese .

This text and the graphics disappear when printing (CNTR+P). This file should be opened only with Adobe® products to be sure it is printed correctly. No commercial uses allowed for this file. To obtain license(s) for commercial purposes please contact us through the website <a href="http://classicaland.com">http://classicaland.com</a>.