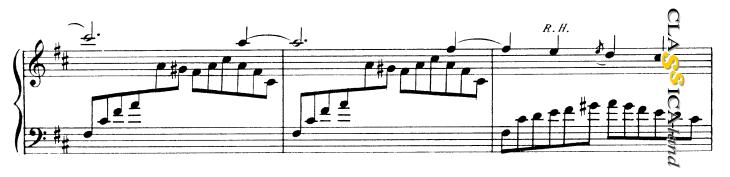

a son éléve Mademoiselle Athanasie Adour

2

(Composed in 1844)

© CLASSICALAND

This text and the graphics disappear when printing (CNTR+P). This file should be opened only with Adobe® products to be sure it is printed correctly. No commercial uses allowed for this file. To obtain license(s) for commercial purposes please contact us through the website <u>http://classicaland.com</u>.