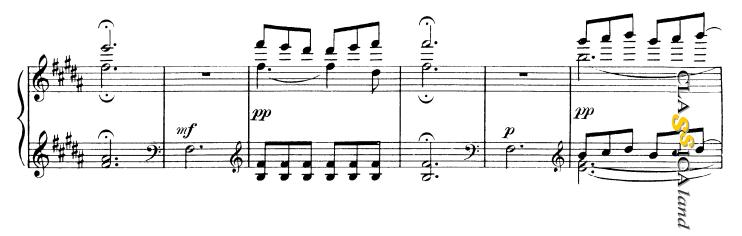

a son éléve Mademoiselle Athanasie Adour

2

(Composed in 1844)

© CLASSICALAND

This text and the graphics disappear when printing (CNTR+P). This file should be opened only with Adobe® products to be sure it is printed correctly. No commercial uses allowed for this file. To obtain license(s) for commercial purposes please contact us through the website <u>http://classicaland.com</u>.