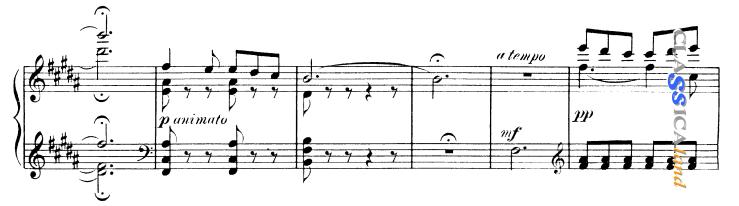

a son éléve Mademoiselle Athanasie Adour

2

(Composed in 1844)

© CLASSICALAND

This text and the graphics disappear when printing (CNTR+P). This file should be opened only with Adobe® products to be sure it is printed correctly. No commercial uses allowed for this file. To obtain license(s) for commercial purposes please contact us through the website <u>http://classicaland.com</u>.