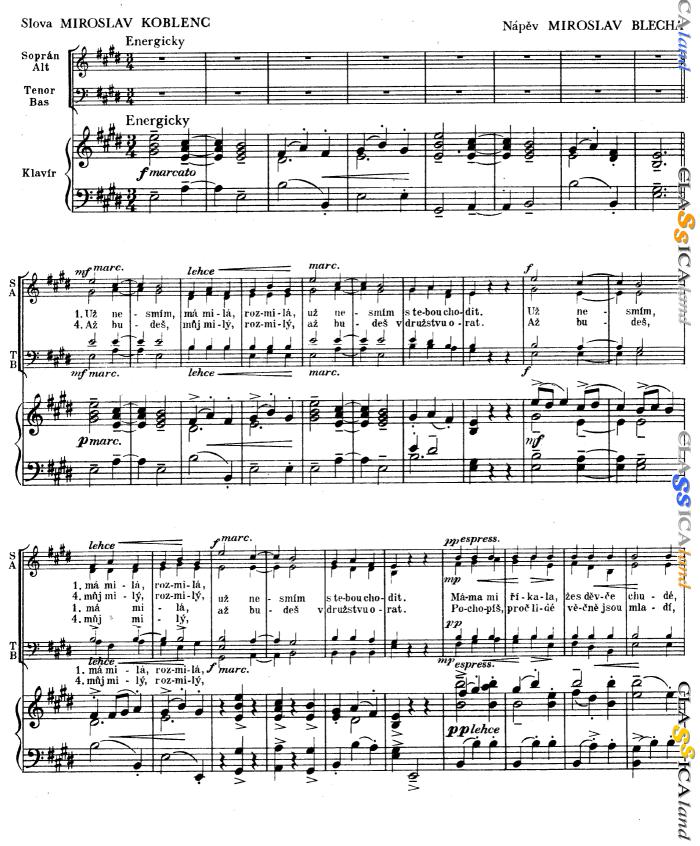

## Už nesmím

## (Furiant)

Pro smíšený sbor s doprovodem klavíru

2. [:Nebudu, můj milý, rozmilý, nebudu s tebou chodit.:]
[:Líčka mám červená, očka mi září, že se mým prasátkům vesele daří.:]
Však přijde mládenec jinačí, při tanci mě zatočí. 3. Zas přijdu, má milá, rozmilá, zas přijdu pod okýnko,:] [:zazpívám písničku, zaťukám lehce, zeptám se, proč mě má Anička nechce.:] Pošli mi lísteček bělounký, psaníčko od panenky.