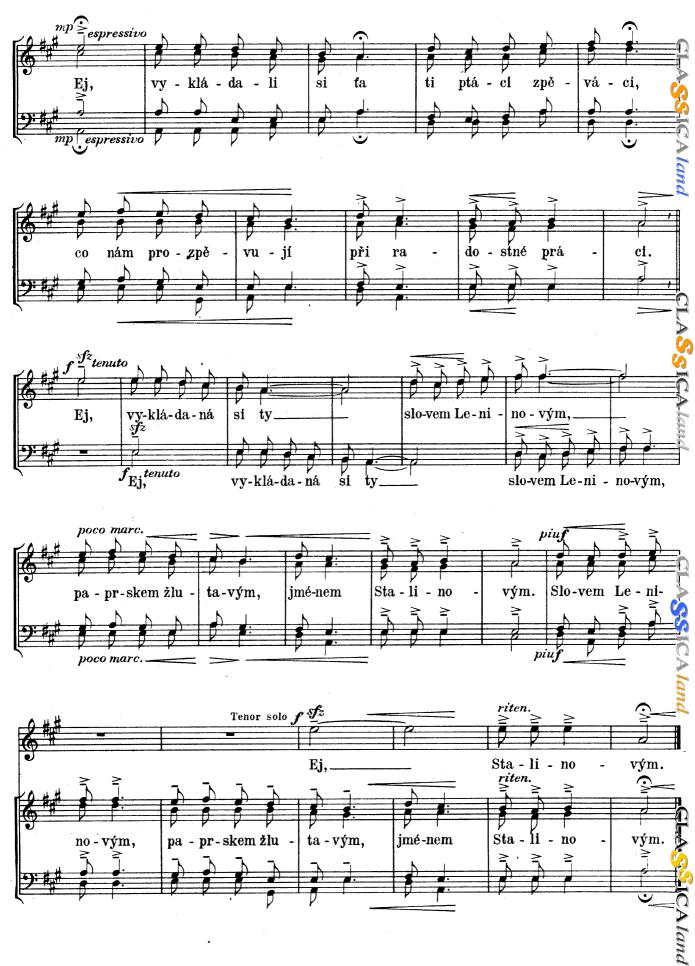

## Ej, červená hvězdičko Pro mužský sbor a capella Slova i nápěv JAROSLAV STANĚK Táhle, ale ne příliš rubato $f \stackrel{\text{poco marc. e ten.}}{\to}$ Tenor I. II. <del>sfz</del> Ej, čer-ve - ná hvě zdi-čko, pro ke-ho ty zla-tem le - mo va - ná, -Bas I. II. sfz klá-dal sví - tíš do - li - na Ej, kdo si fa me - zi ma. vy nana kla-di - ve-čkem |zla-tým, sr-pem půl - ku la - tým, lis-tem ze - le - na vým. -





This text and the graphics disappear when printing (CNTR+P). This file should be opened only with Adobe® products to be sure it is printed correctly No commercial uses allowed for this file. To obtain license(s) for commercial purposes please contact us through the website <u>http://classicaland.com</u>.

9



This text and the graphics disappear when printing (CNTR+P). This file should be opened only with Adobe® products to be sure it is printed correctly No commercial uses allowed for this file. To obtain license(s) for commercial purposes please contact us through the website <u>http://classicaland.com</u>.

15

## Už nesmím

## (Furiant)

Pro smíšený sbor s doprovodem klavíru





2. [:Nebudu, můj milý, rozmilý, nebudu s tebou chodit.:]
[:Líčka mám červená, očka mi září, že se mým prasátkům vesele daří.:]
Však přijde mládenec jinačí, při tanci mě zatočí. 3. Zas přijdu, má milá, rozmilá, zas přijdu pod okýnko,:] [:zazpívám písničku, zaťukám lehce, zeptám se, proč mě má Anička nechce.:] Pošli mi lísteček bělounký, psaníčko od panenky.

This text and the graphics disappear when printing (CNTR