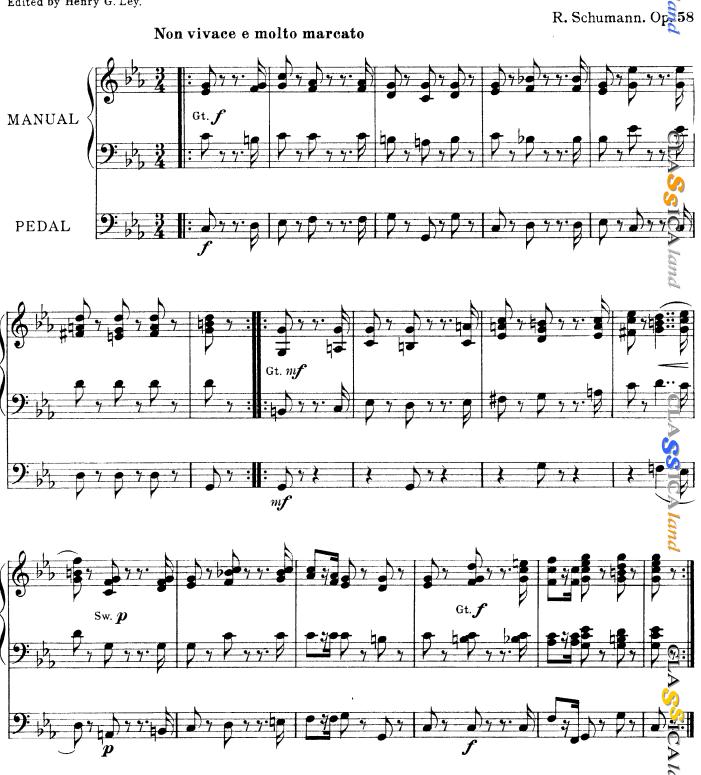

## FOUR SKETCHES

Originally written for Pedal Piano

Transcribed for Organ by W. A. Wightman

1

Edited by Henry G. Ley.

This text and the graphics disappear when printing (CNTR+P). This file should be opened only with Adobe® products to be sure it is printed correctly. No commercial uses allowed for this file. To obtain license(s) for commercial purposes please contact us through the website <a href="http://classicaland.com">http://classicaland.com</a>.