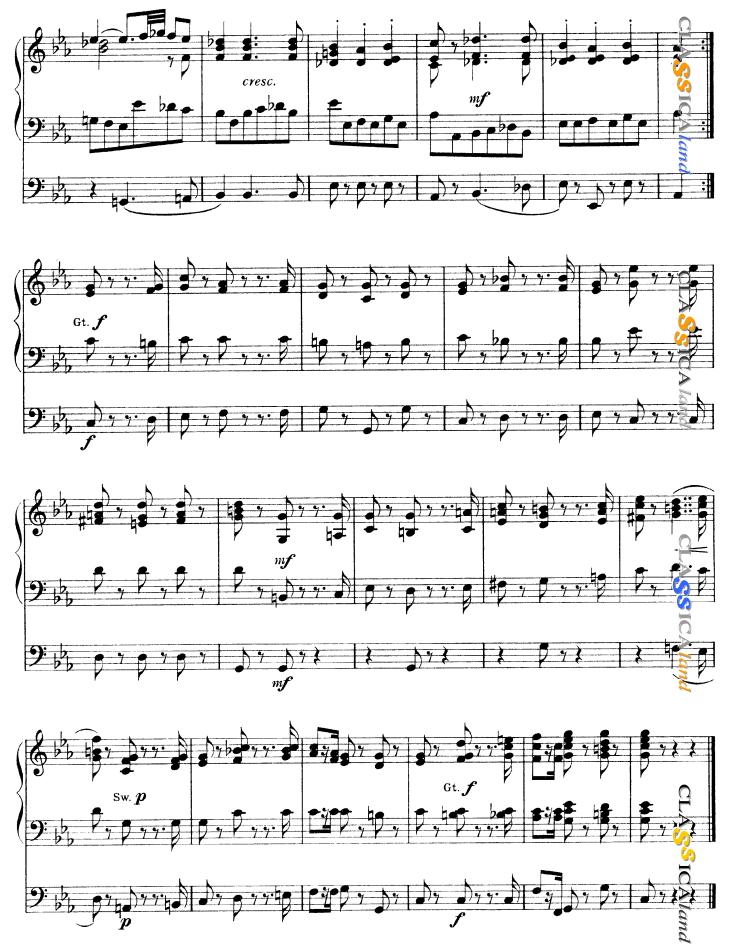

## FOUR SKETCHES

Originally written for Pedal Piano

Transcribed for Organ by W. A. Wightman

1

Edited by Henry G. Ley.

This text and the graphics disappear when printing (CNTR+P). This file should be opened only with Adobe® products to be sure it is printed correctly. No commercial uses allowed for this file. To obtain license(s) for commercial purposes please contact us through the website <a href="http://classicaland.com">http://classicaland.com</a>.