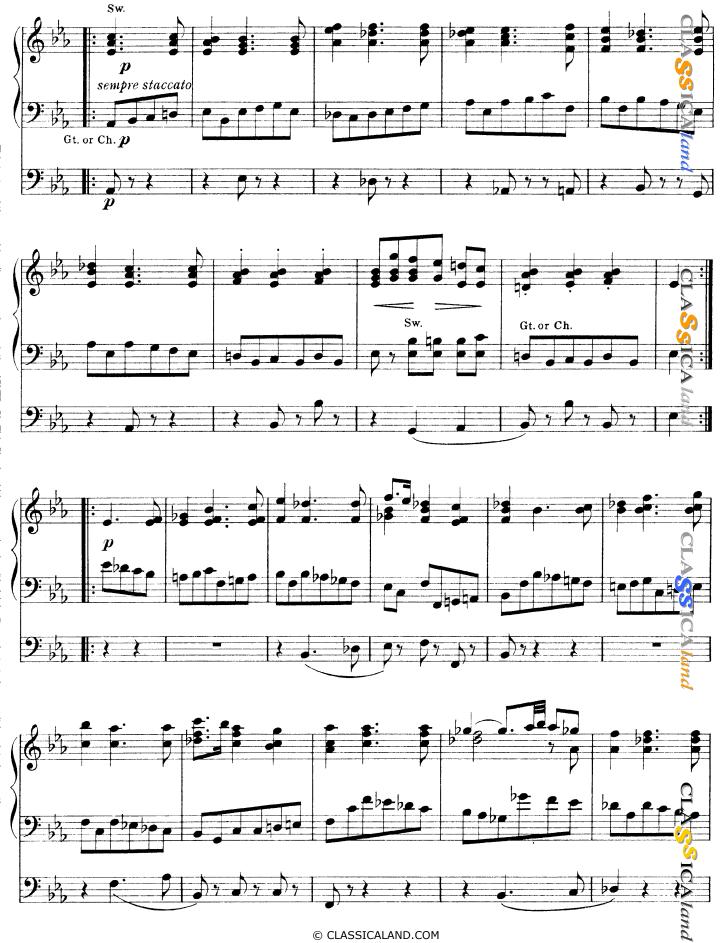

## FOUR SKETCHES

Originally written for Pedal Piano

Transcribed for Organ by W. A. Wightman

1

Edited by Henry G. Ley.

This text and the graphics disappear when printing (CNTR+P). This file should be opened only with Adobe® products to be sure it is printed correctly. No commercial uses allowed for this file. To obtain license(s) for commercial purposes please contact us through the website <a href="http://classicaland.com">http://classicaland.com</a>.